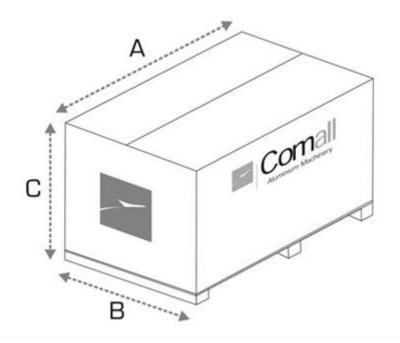

## Optional: Packing

• Carton packing

| A (mm) | B (mm) | C (mm) | Kg  |
|--------|--------|--------|-----|
| 1760   | 970    | 330    | 101 |