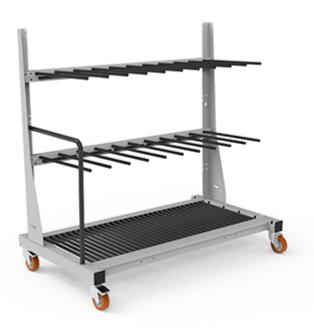

## CARR 300 Q

Trolley for carriage and storage of profiles in vertical position

## Technical specifications:

- Contact surfaces coated with non-scratch and shock-proof PLASTIC material
- 4 wheels Ø 125 mm, 2 of them with locking device
- Arms adjustable in 5 different positions
- Rubber-coated supporting table
- Square section frame
- 10 compartments with working size 128 mm
- Loading: 650 Kg