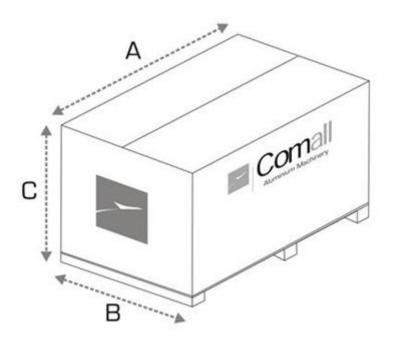

### Overall dimensions:

| Version            | A (mm) | B (mm) | C (mm) | Kg  |
|--------------------|--------|--------|--------|-----|
| CARR 600 - 85/9 Q  | 1282   | 912    | 1617   | 110 |
| CARR 600 - 164/5 Q | 1264   | 912    | 1620   | 86  |

## Carton packing

| Version            | A (mm) | B (mm) | C (mm) | Kg  |
|--------------------|--------|--------|--------|-----|
| CARR 600 - 164/5 Q | 1760   | 970    | 330    | 102 |
| CARR 600 - 85/9 Q  | 1760   | 970    | 330    | 130 |