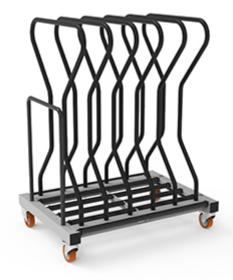

# CARR 600 Q

Trolley for carriage and storage of sashes and frames

Technical specifications:

- Contact surfaces coated with non-scratch and shock-proof PLASTIC material
- Rollers for sash carriage
- 4 wheels Ø 125 mm, 2 of them with locking device
- Profiles storage on two sides
- Support: 560 Kg
- Carton packing

Technical features CARR 600-164/5 Q:

- 5 compartments with working size 163 mm
- Square section frame

#### Technical features CARR 600-85/9 Q:

- 9 compartments with working size 84 mm
- N° 10 couples of posts
- Square section frame